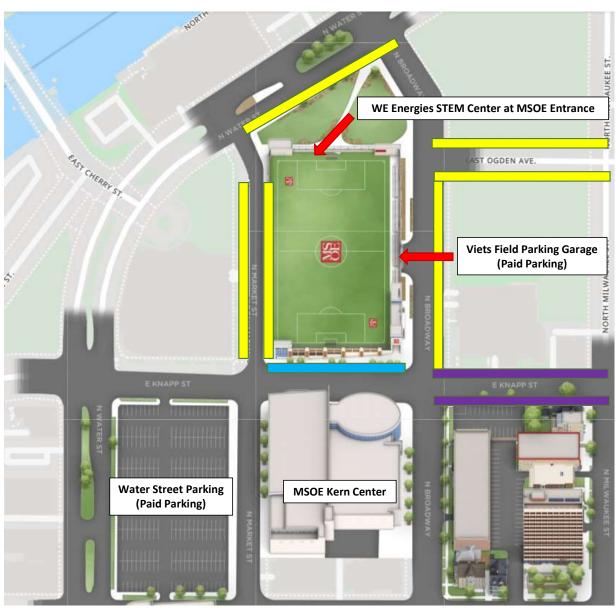

#### **Getting to Our Location**

Please note that above address will get you to the Viets Field overall location. We are located on the corner of Broadway and Water Street and you will see the WE Energies STEM Center at MSOE sign above our main entrance.

### Parking

Below is the legend for some of the parking indicated on the site map. Additional metered street parking is available around our campus as well.

Yellow = free parking Purple = free 2-hour parking on Saturdays Blue = free 10-hour parking on Saturdays