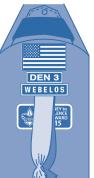

### **RIGHT SLEEVE**

- ☐ Wear the U.S. flag, den numeral, and Journey to Excellence Award (if earned) as shown. Only the most recently earned award may be worn.
- ☐ Webelos may wear the den emblem in place of the den numeral.
- If the pack elects, Webelos may wear the Webelos colors.
- ☐ Wear the Webelos colors immediately below and touching the U.S. flag
- If the den numeral is worn, wear colors below and touching the numeral.
- Wear activity badges on the colors if this option is elected.

### **SLEEVES**

OPTIONS FOR RIGHT SLEEVE

WITH DEN EMBLEM