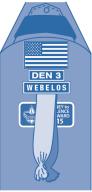

### **RIGHT SLEEVE**

- ☐ Wear the U.S. flag, den numeral, and Journey to Excellence Award (if earned) as shown. Only the most recently earned award may be worn.
- ☐ Webelos may wear the den emblem in place of the den numeral.
- If the pack elects, Webelos may wear the Webelos colors.
- ☐ Wear the Webelos colors immediately below and touching the U.S. flag
- If the den numeral is worn, wear colors below and touching the numeral.
- Wear activity badges on the colors if this option is elected.

## LEFT SLEEVE

- Wear the council shoulder emblem and pack numeral as shown.
- The veteran unit insignia bar (25, 50, 55, or 60 years), if worn, is centered and touching the council shoulder emblem (above) and pack numeral (below).
- Denner cord or assistant denner cord is worn over left shoulder.