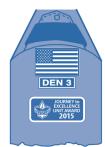

### **RIGHT SLEEVE**

- ☐ Wear the U.S. flag, den numeral, and Journey to Excellence Award (if earned) as shown. Only the most recently earned award may be worn.
- ☐ Webelos may wear the den emblem in place of the den numeral.
- If the pack elects, Webelos may wear the Webelos colors.
- ☐ Wear the Webelos colors immediately below and touching the U.S. flag
- If the den numeral is worn, wear colors below and touching the numeral.
- Wear activity badges on the colors if this option is elected.