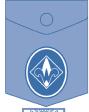

# **LEFT POCKET**

- Webelos have the following patch/shirt options centered on the left pocket:
- -The oval-shaped Webelos badge can be worn by itself on the tan shirt only.
  - -The diamond-shaped Webelos emblem along with other rank badges can be worn on either the tan or navy blue shirt.
  - -If the Tiger emblem was earned, the Webelos diamond-shaped emblem may be worn on either the tan or navy blue shirt by itself.
- ☐ The Arrow of Light Award is worn centered below the pocket of the tan shirt or centered at the top of the pocket flap of the navy blue or tan shirt when wearing diamond emblem.
- Wear medals just above the pocket seam.
- ☐ Wear service stars centered just above medals or knots, or 3/8 inch above seam if no medals are worn.
- ☐ Gold background disks are worn with service stars for Cub Scouting service, including Tiger service. (not shown)
- No more than five medals may be worn.
- Wearing sequence for medals or knots is at the wearer's discretion.
- The only knots worn by Cub Scouts are the religious emblem knot
- and a lifesaving or meritorious award knot.
- The World Crest emblem and (optional) 1910 World Crest Ring are worn centered between the left shoulder seam and the top of the left pocket or knots, or 3/8 inch above seam if no medals are worn.

### **POCKETS**

RIGHT POCKET

WORLD RING

LEFT POCKET, (TAN SHIRT)

WITH DEN EMBLEM

**LEFT SLEEVE** 

SERVICE STARS

LEFT POCKET, NAVY BLUE OR TAN SHIRT

LEFT POCKET, NAVY BLUE **OR TAN SHIRT** 