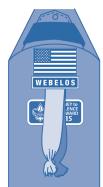

### **RIGHT SLEEVE**

- ☐ Wear the U.S. flag, den numeral, and Journey to Excellence Award (if earned) as shown. Only the most recently earned award may be worn.
- ☐ Webelos may wear the den emblem in place of the den numeral.
- If the pack elects, Webelos may wear the Webelos colors.
- ☐ Wear the Webelos colors immediately below and touching the U.S. flag
- If the den numeral is worn, wear colors below and touching the numeral.
- Wear activity badges on the colors if this option is elected.

### **SLEEVES**

OPTIONS FOR RIGHT SLEEVE

WITH DEN EMBLEM