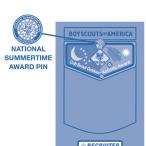

## **RIGHT POCKET**

- Temporary insignia are not necessary in uniform inspection, but if worn, must be centered on the pocket, or hung from the button.
- The National Summertime Award is pinned centered on the right pocket flap.
- The Cub Scout Outdoor Activity Award is worn on the right pocket flap.
- Each successive time the award is earned, a wolf track pin may be added to the flap.
- The recruiter strip is worn centered below the right pocket.

### **POCKETS**

RIGHT POCKET

WORLD RING

LEFT POCKET, (TAN SHIRT)

WITH DEN EMBLEM

**LEFT SLEEVE** 

SERVICE STARS

LEFT POCKET, NAVY BLUE OR TAN SHIRT