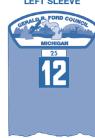

## LEFT SLEEVE

- Wear the council shoulder emblem and pack numeral as shown.
- The veteran unit insignia bar (25, 50, 55, or 60 years), if worn, is centered and touching the council shoulder emblem (above) and pack numeral (below).
- Denner cord or assistant denner cord is worn over left shoulder.